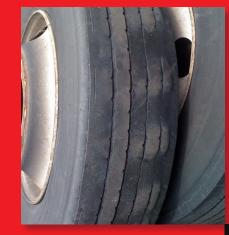

Trailer axle: averaging even MORE increase in tire life!

When balancing ALL wheel ends *we* guarantee at least 25% increase in tire life overall

Do you want THIS or THIS?

Tire cupping caused by out-of-balance wheel assemblies.