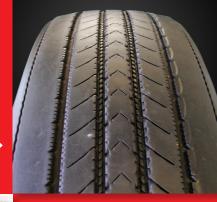

24.5 steer tire with Centramatics. • 221,325 miles •

Installing Centramatic wheel balancers does not require any pre-balancing.

Centramatic wheel balancers installed.

**On Board Wheel Balancers For Trucks** 