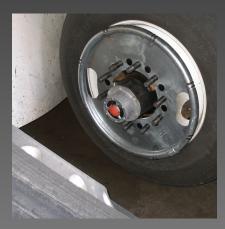

24.5 steer tire with Centramatics. • 221,325 miles •

Installing Centramatic wheel balancers does not require any pre-balancing.

Centramatic wheel balancers installed.

**On Board Wheel Balancers For Trucks** 