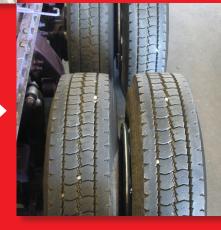

Trailer axle: averaging even MORE increase in tire life!

When balancing ALL wheel ends *we* guarantee at least 25% increase in tire life overall

Do you want THIS or THIS?

Tire cupping caused by out-of-balance wheel assemblies.