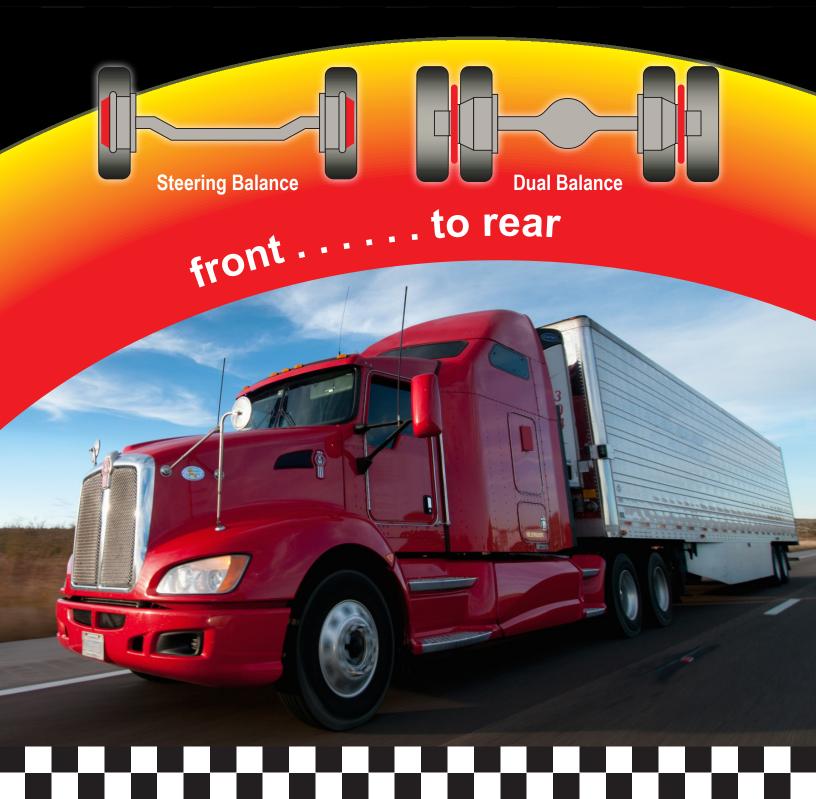

On Board Wheel Balancers For Trucks

- Increase Tire Life 25% or More
- Increase Fuel Economy 2-4%
- Extend Life of Chassis Components
- Reduce Drive, Steer & Suspension
  Component Maintenance
- Lower **Tire Operating Temp** 8-10%
- Reduce Vibrations
- Reduce Driver Fatigue